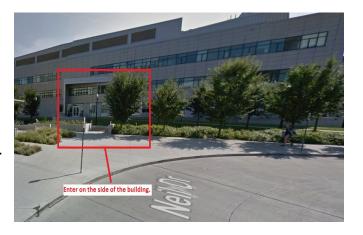

**2.)** The CCBBI is located in the Psychology Building, the silver and white building diagonally across the roundabout (see photo on above). The entrance to the building faces Cunz Hall, the beige concrete and glass building directly in front of you. The entrance to the Psychology Building is indicated by the box on the photo.