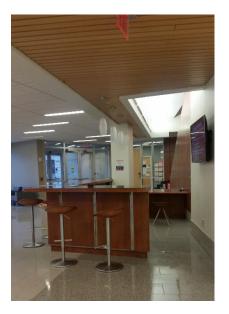

**3.)** Once you have entered the building, continue down the hallway toward the reception desk.

**4.)** To the left of the reception desk is the Psychology Building Lobby. Please wait here for a lab member to escort you the remainder of the way.