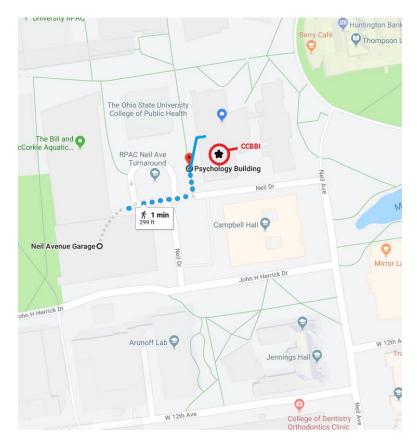

# **Directions from Neil Avenue Parking Garage to the Psychology Building:**

## Walking directions to the CCBBI

If you have any trouble at all, please call us <a href="XXX-XXXX">XXXX-XXXX</a> and we will have someone assist you in locating our laboratory.

**1.)** Enter the street on the RPAC Neil Ave Turnaround side of the garage.

**2.)** The CCBBI is located in the Psychology Building, the silver and white building diagonally across the roundabout (see photo on above). The entrance to the building faces Cunz Hall, the beige concrete and glass building directly in front of you. The entrance to the Psychology Building is indicated by the box on the photo.