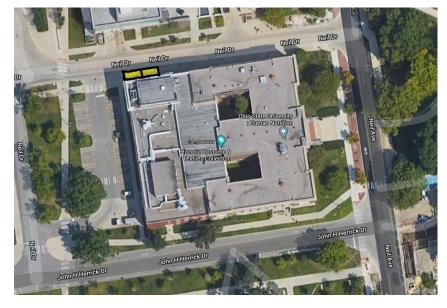

## Directions from Neil Drive spaces beside the Psychology Building:

## Walking directions to the CCBBI

If you have any trouble at all, please call us <a href="XXX-XXX-XXXX">XXX-XXXX</a> and we will have someone assist you in locating our laboratory.

**1.)** Turn right on to Neil Drive, parking spaces are on the right hand side past the paking lot.