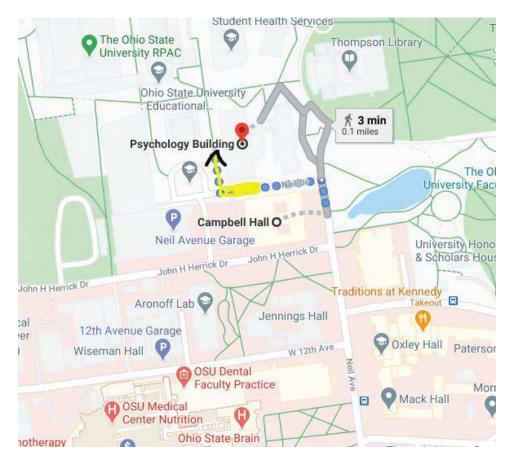

## Directions to Neil Drive parking spaces:

Traveling on 315 South:

- Take the Lane Avenue exit.
- From the exit ramp, turn LEFT onto W Lane at traffic light.
- Continue on Lane Avenue for three traffic lights.
- At the third light, turn RIGHT onto Olentangy River Road.
  - o Continue down Olentangy River Road to John Herrick Drive.
  - o Take a left onto John Herrick Drive.
- Continue down John Herrick Drive going through 1 traffic light.
- Turn LEFT onto Neil Drive.
- Turn Right at stop sign, the parking spaces are on your right just past the parking lot.

Traveling on 315 North:

- Take the Medical Center exit.
- Continue on Medical Center Drive.
- Turn RIGHT onto 9th Avenue.
- Turn LEFT onto Neil Avenue at first traffic light.
- Turn LEFT onto Neil Drive.
- Turn Right at stop sign, the parking spaces are on your right just past the parking lot

Traveling on High Street:

- Turn onto 12th Avenue heading west onto campus.
- Turn RIGHT onto Neil Avenue.
- Turn LEFT onto Neil Drive.
- Turn Right at stop sign, the parking spaces are on your right just past the parking lot

## Directions from Neil Drive spaces beside the Psychology Building:

## Walking directions to the CCBBI

If you have any trouble at all, please call us <a href="XXX-XXX-XXXX">XXX-XXXX</a> and we will have someone assist you in locating our laboratory.

**1.)** Turn right on to Neil Drive, parking spaces are on the right hand side past the paking lot.