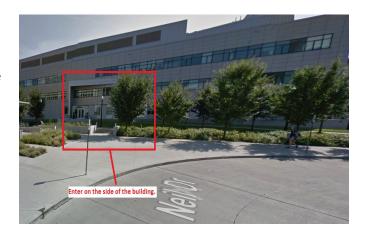

**2.)** The CCBBI is located in the Psychology Building, the silver and white building beside the parking spaces (see photo to the right). The entrance to the building faces Cunz Hall, the beige building, The entrance to the Psychology Building is indicated by the box on the photo.