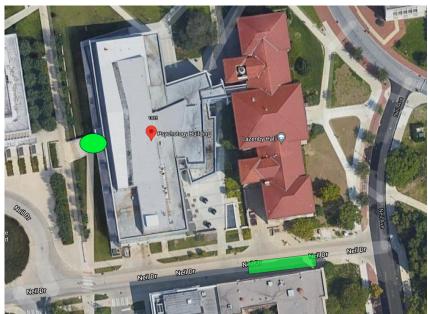

### Walking directions to the CCBBI

If you have any trouble at all, please call us <a href="XXX-XXXX">XXXX-XXXX</a> and we will have someone assist you in locating our laboratory.

**1.)** Turn right on to Neil Drive, parking spaces are on the right-hand side of the street (in figures 1 and 2, the parking spaces are in green rectangles; the entrance to the building is the green oval in figure 1).

Figure 1

Figure 2

**2.)** The CCBBI is in the Psychology Building, (see figure 3, the entrance is indicated by the red square) the silver and white building across the street from and to the west of the parking spaces (see figure 1).