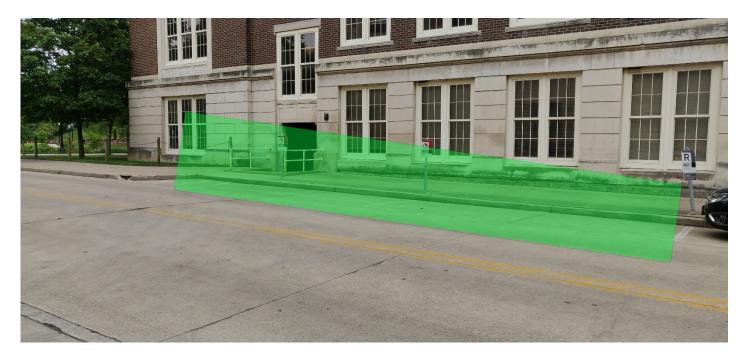

### Walking directions to the CCBBI

If you have any trouble at all, please call us <a href="XXX-XXXX">XXXX-XXXX</a> and we will have someone assist you in locating our laboratory.

**1.)** Turn right on to Neil Drive, parking spaces are on the right-hand side of the street (in figures 1 and 2, the parking spaces are in green rectangles; the entrance to the building is the green oval in figure 1).

Figure 1

Figure 2

**2.)** The CCBBI is in the Psychology Building, (see figure 3, the entrance is indicated by the red square) the silver and white building across the street from and to the west of the parking spaces (see figure 1).