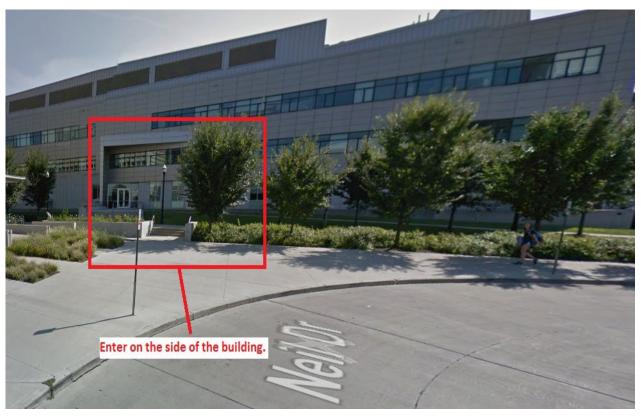

Figure 1

Figure 2

**2.)** The CCBBI is in the Psychology Building, (see figure 3, the entrance is indicated by the red square) the silver and white building across the street from and to the west of the parking spaces (see figure 1).

Figure 3

**3.)** Upon entering the building, continue straight to the reception desk.

Figure 4
Page **3** of **3** 

**4.)** To the left of the reception desk is the lobby. Please wait here for a lab member.